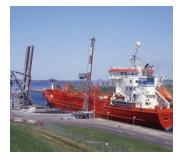

# Private Seaway Shipping Port

The Port of Morrisburg can load and discharge seaway freighters and has full seaway draught.