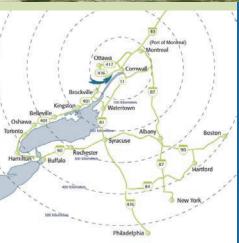

# Discover the South Dundas Advantages

Strategically situated in Eastern
Ontario, South Dundas is linked to
Toronto, Ottawa, Montreal and the
United States through a variety of
transportation networks.
This provides cost effective ways to
connect with producers, consumers
and business associates.

### 3 Ramps offering 401 Corridor Access

South Dundas is strategically located offering your business access to the 401 at your doorstep and the Ottawa International Airport only 70km/43mi away.

# Bridge to USA 30km/18mi away

The Ogdensburg
International bridge
provides immediate access
to the United States market.

Contact us today for all the details why South Dundas is the ideal future home for your business!