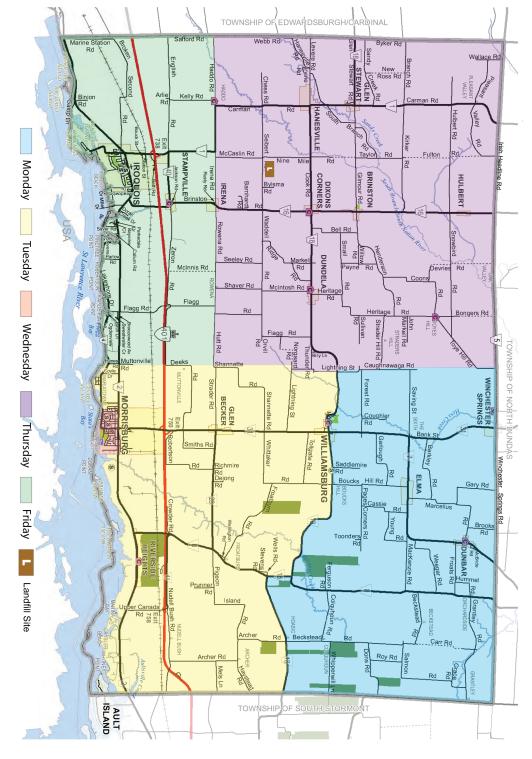

Collection map and calendar are also available at the Municipal Office, online at southdundas.com or on the FREE Recycle Coach App.