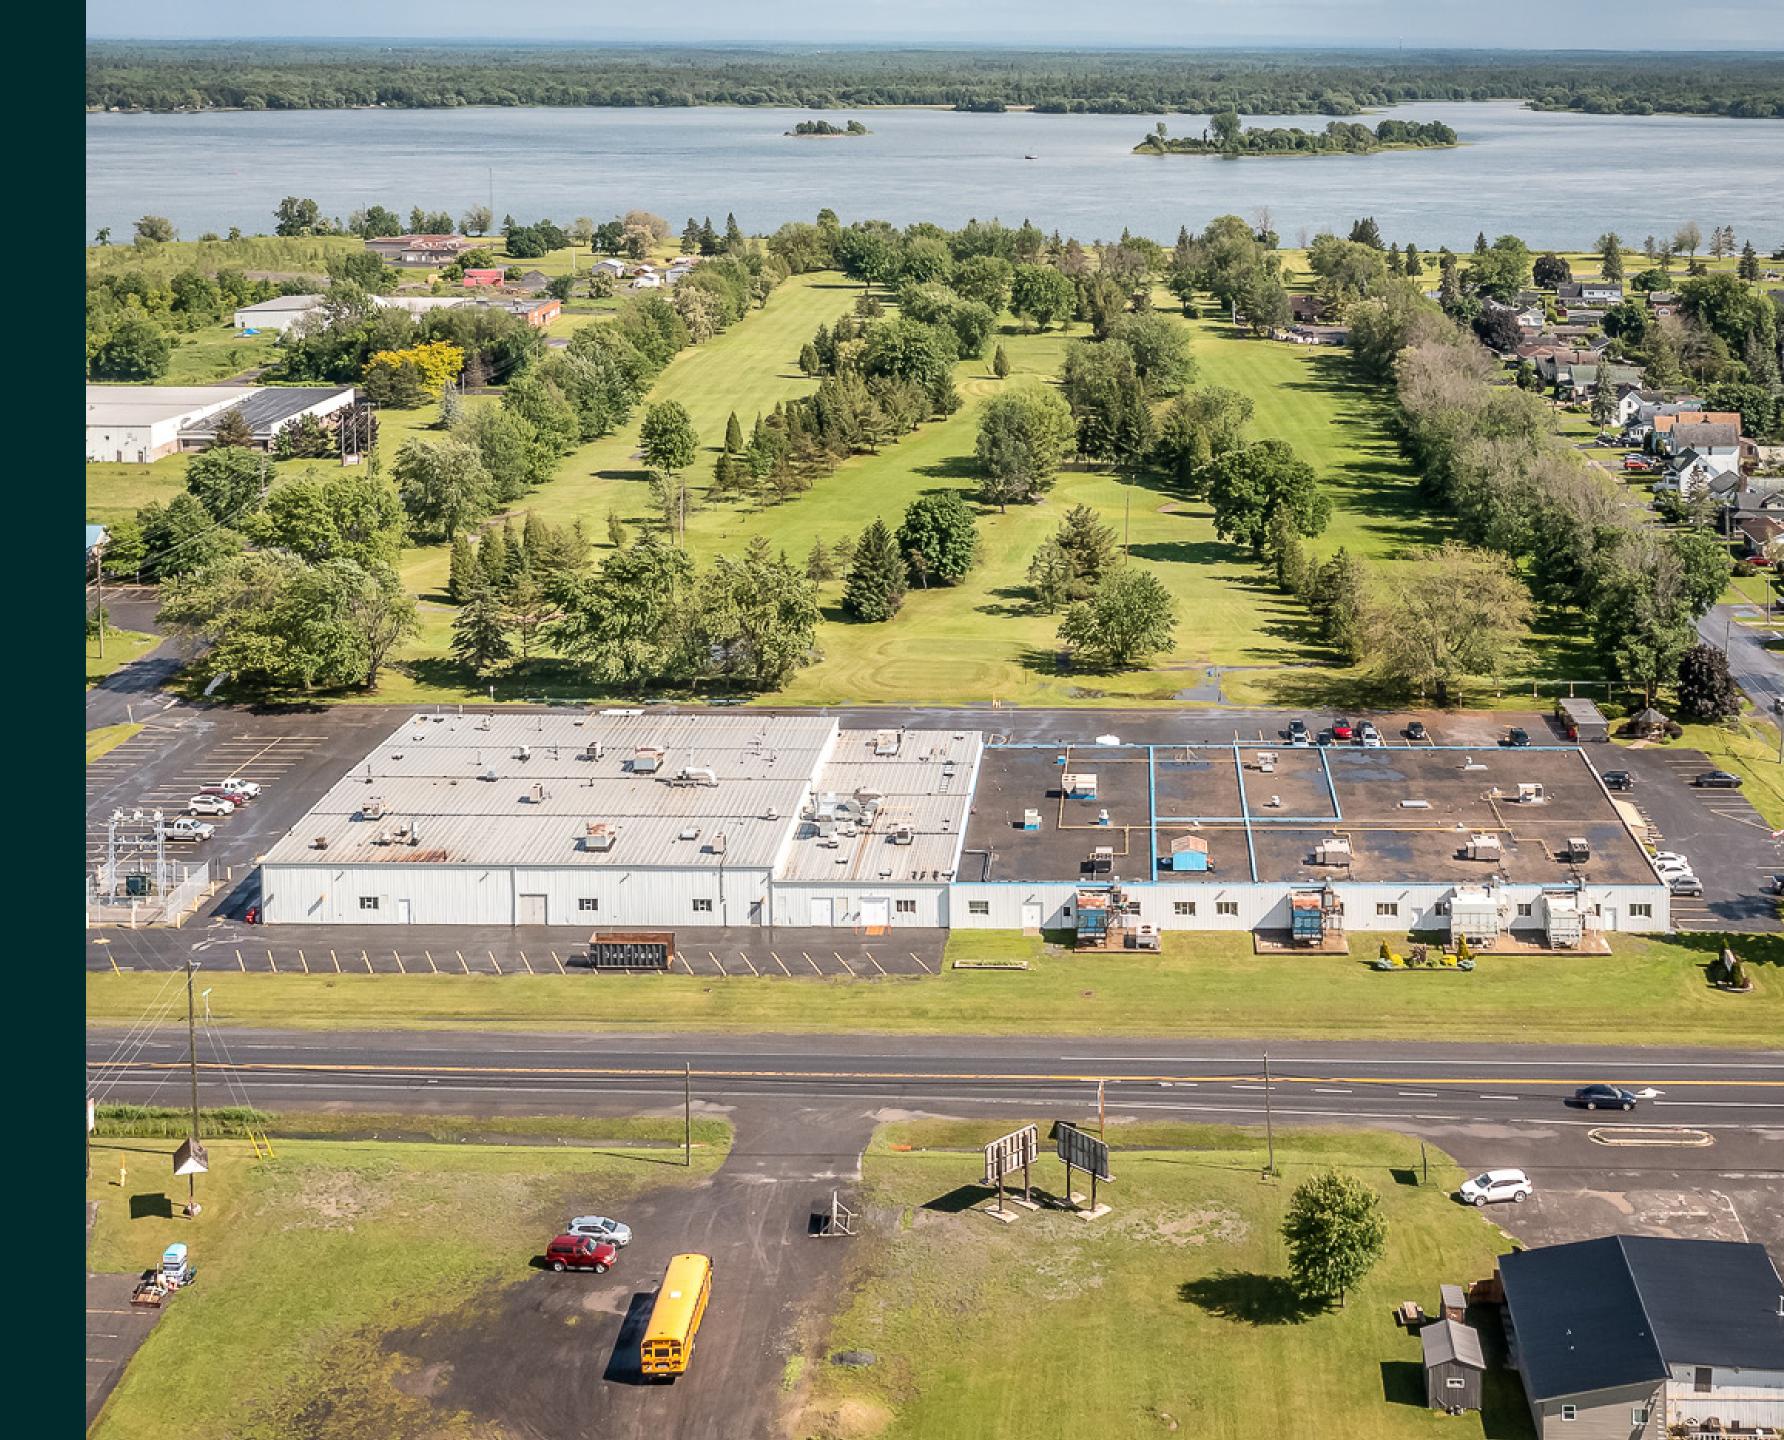

## For Sale

Morrisburg, ON

# 55 Laurier Drive

61,000 SF

Well-connected Industrial Asset

CBRE

For more information, please contact