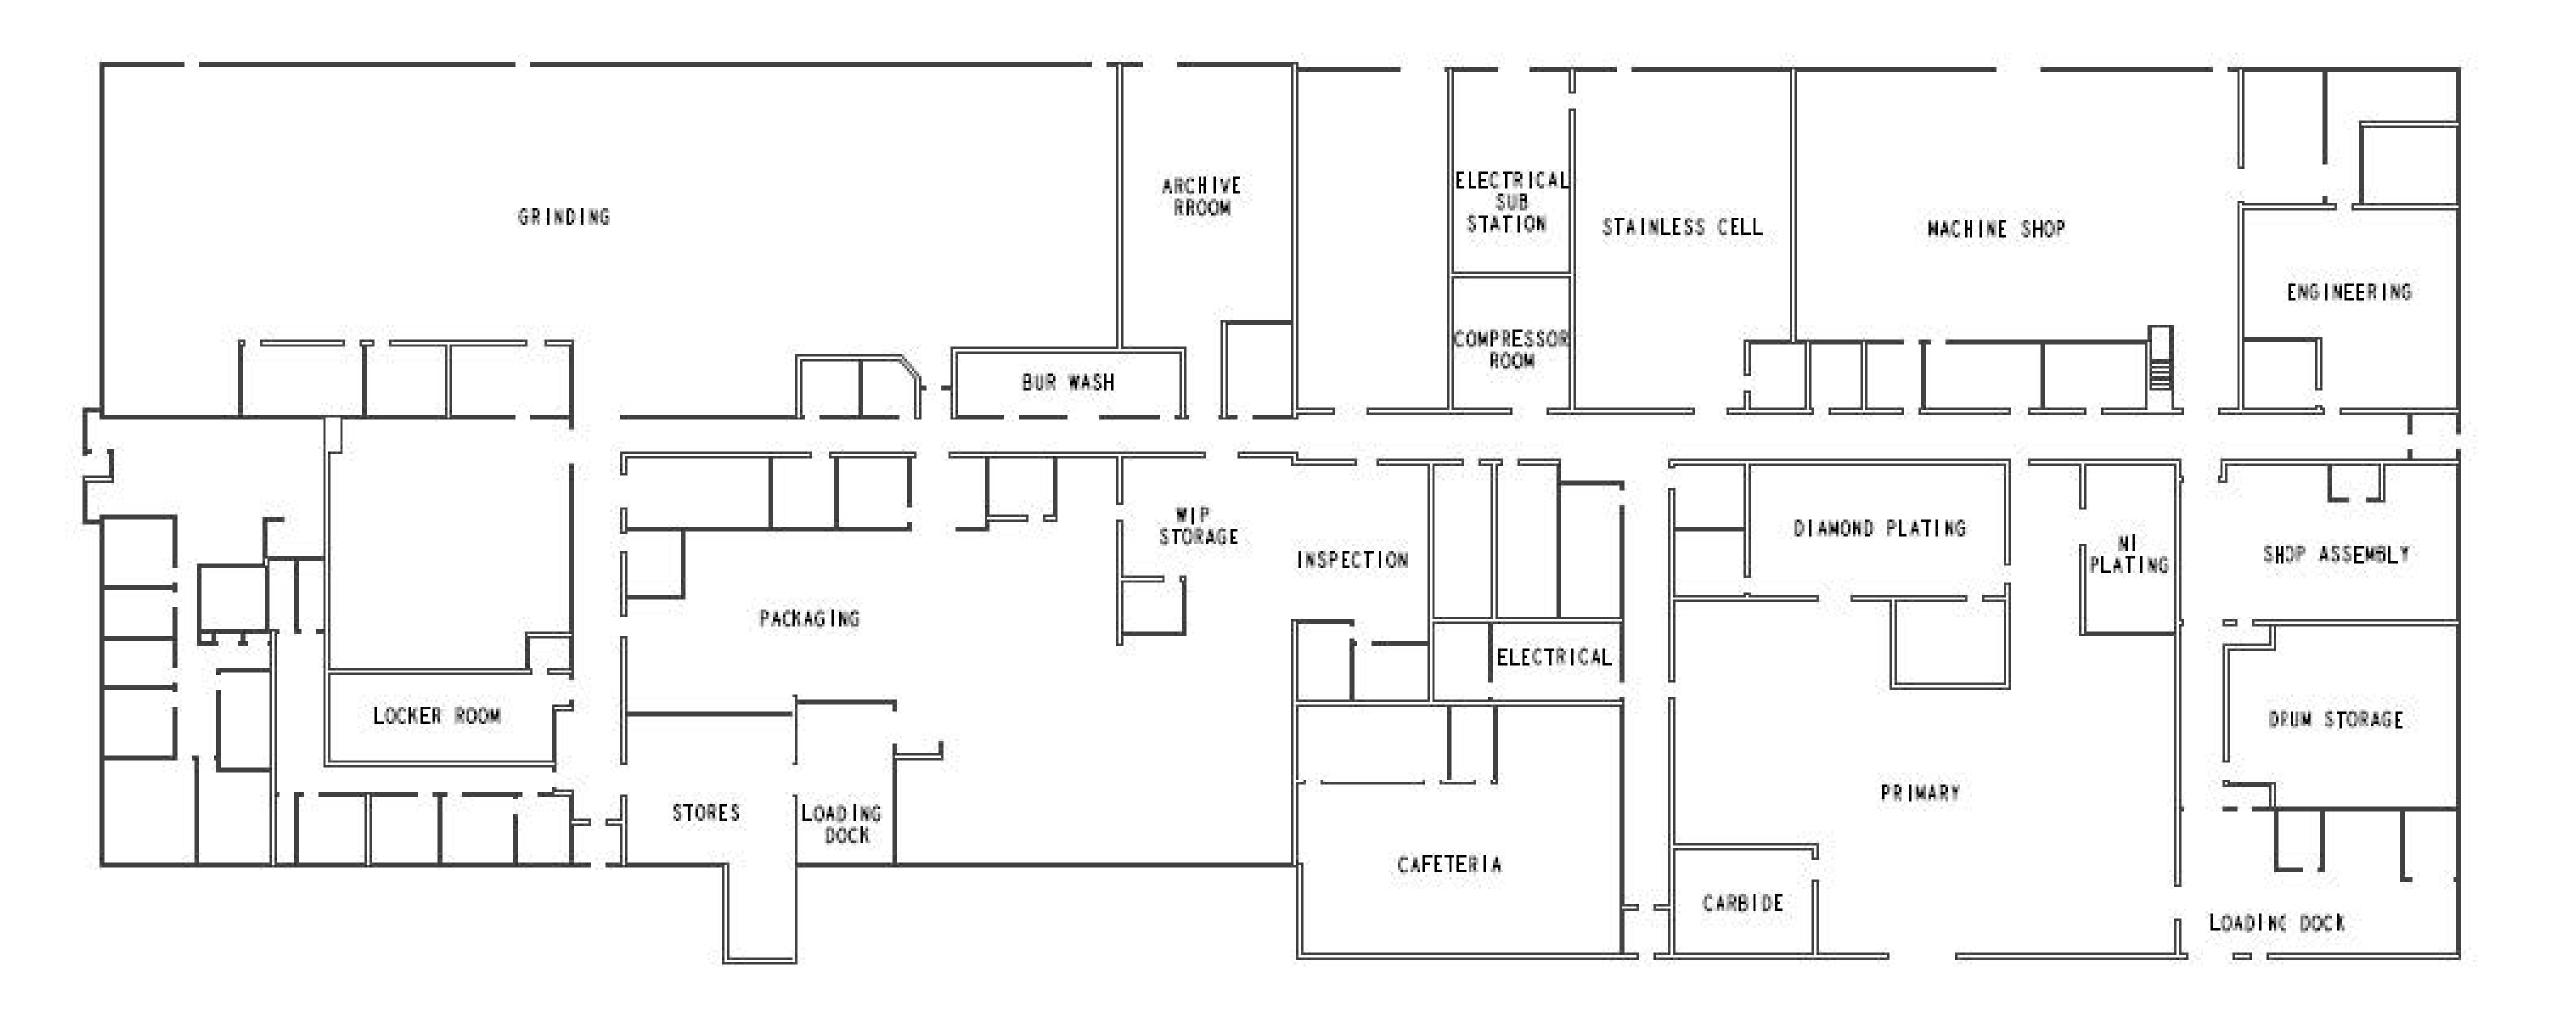

# 55 Laurier Drive

61,000 SF

Well-connected Industrial Asset

CBRE

For more information, please contact