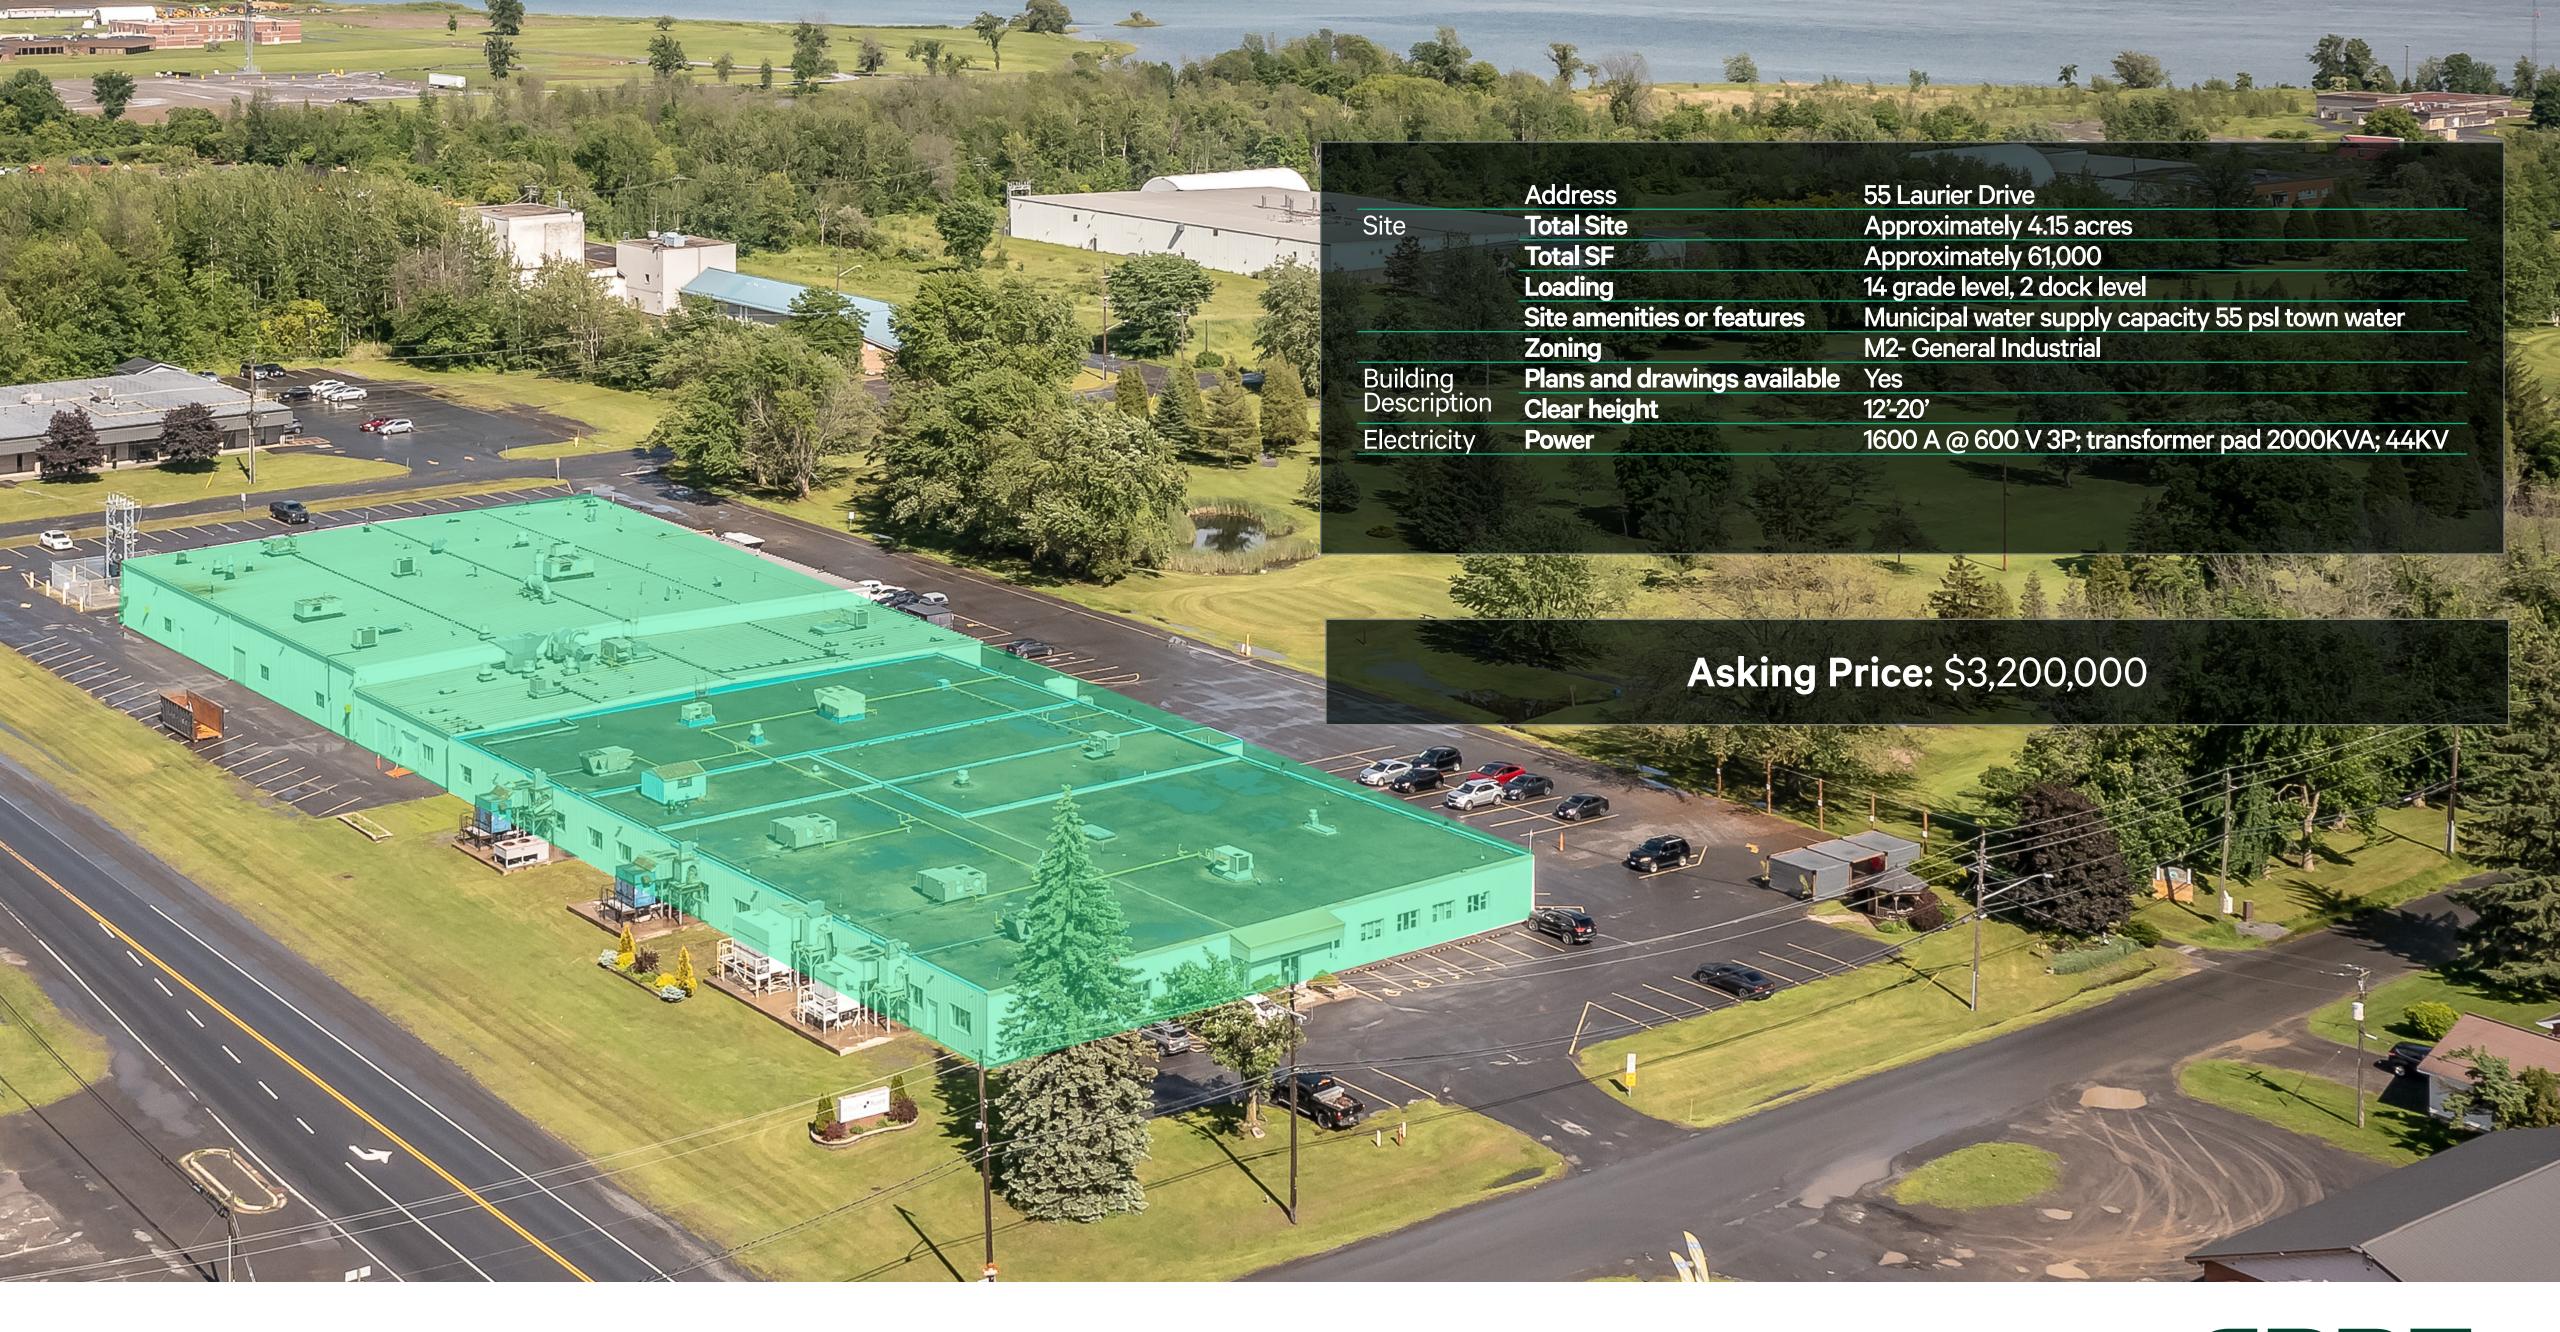

# 55 Laurier Drive

61,000 SF

Well-connected Industrial Asset

CBRE

For more information, please contact