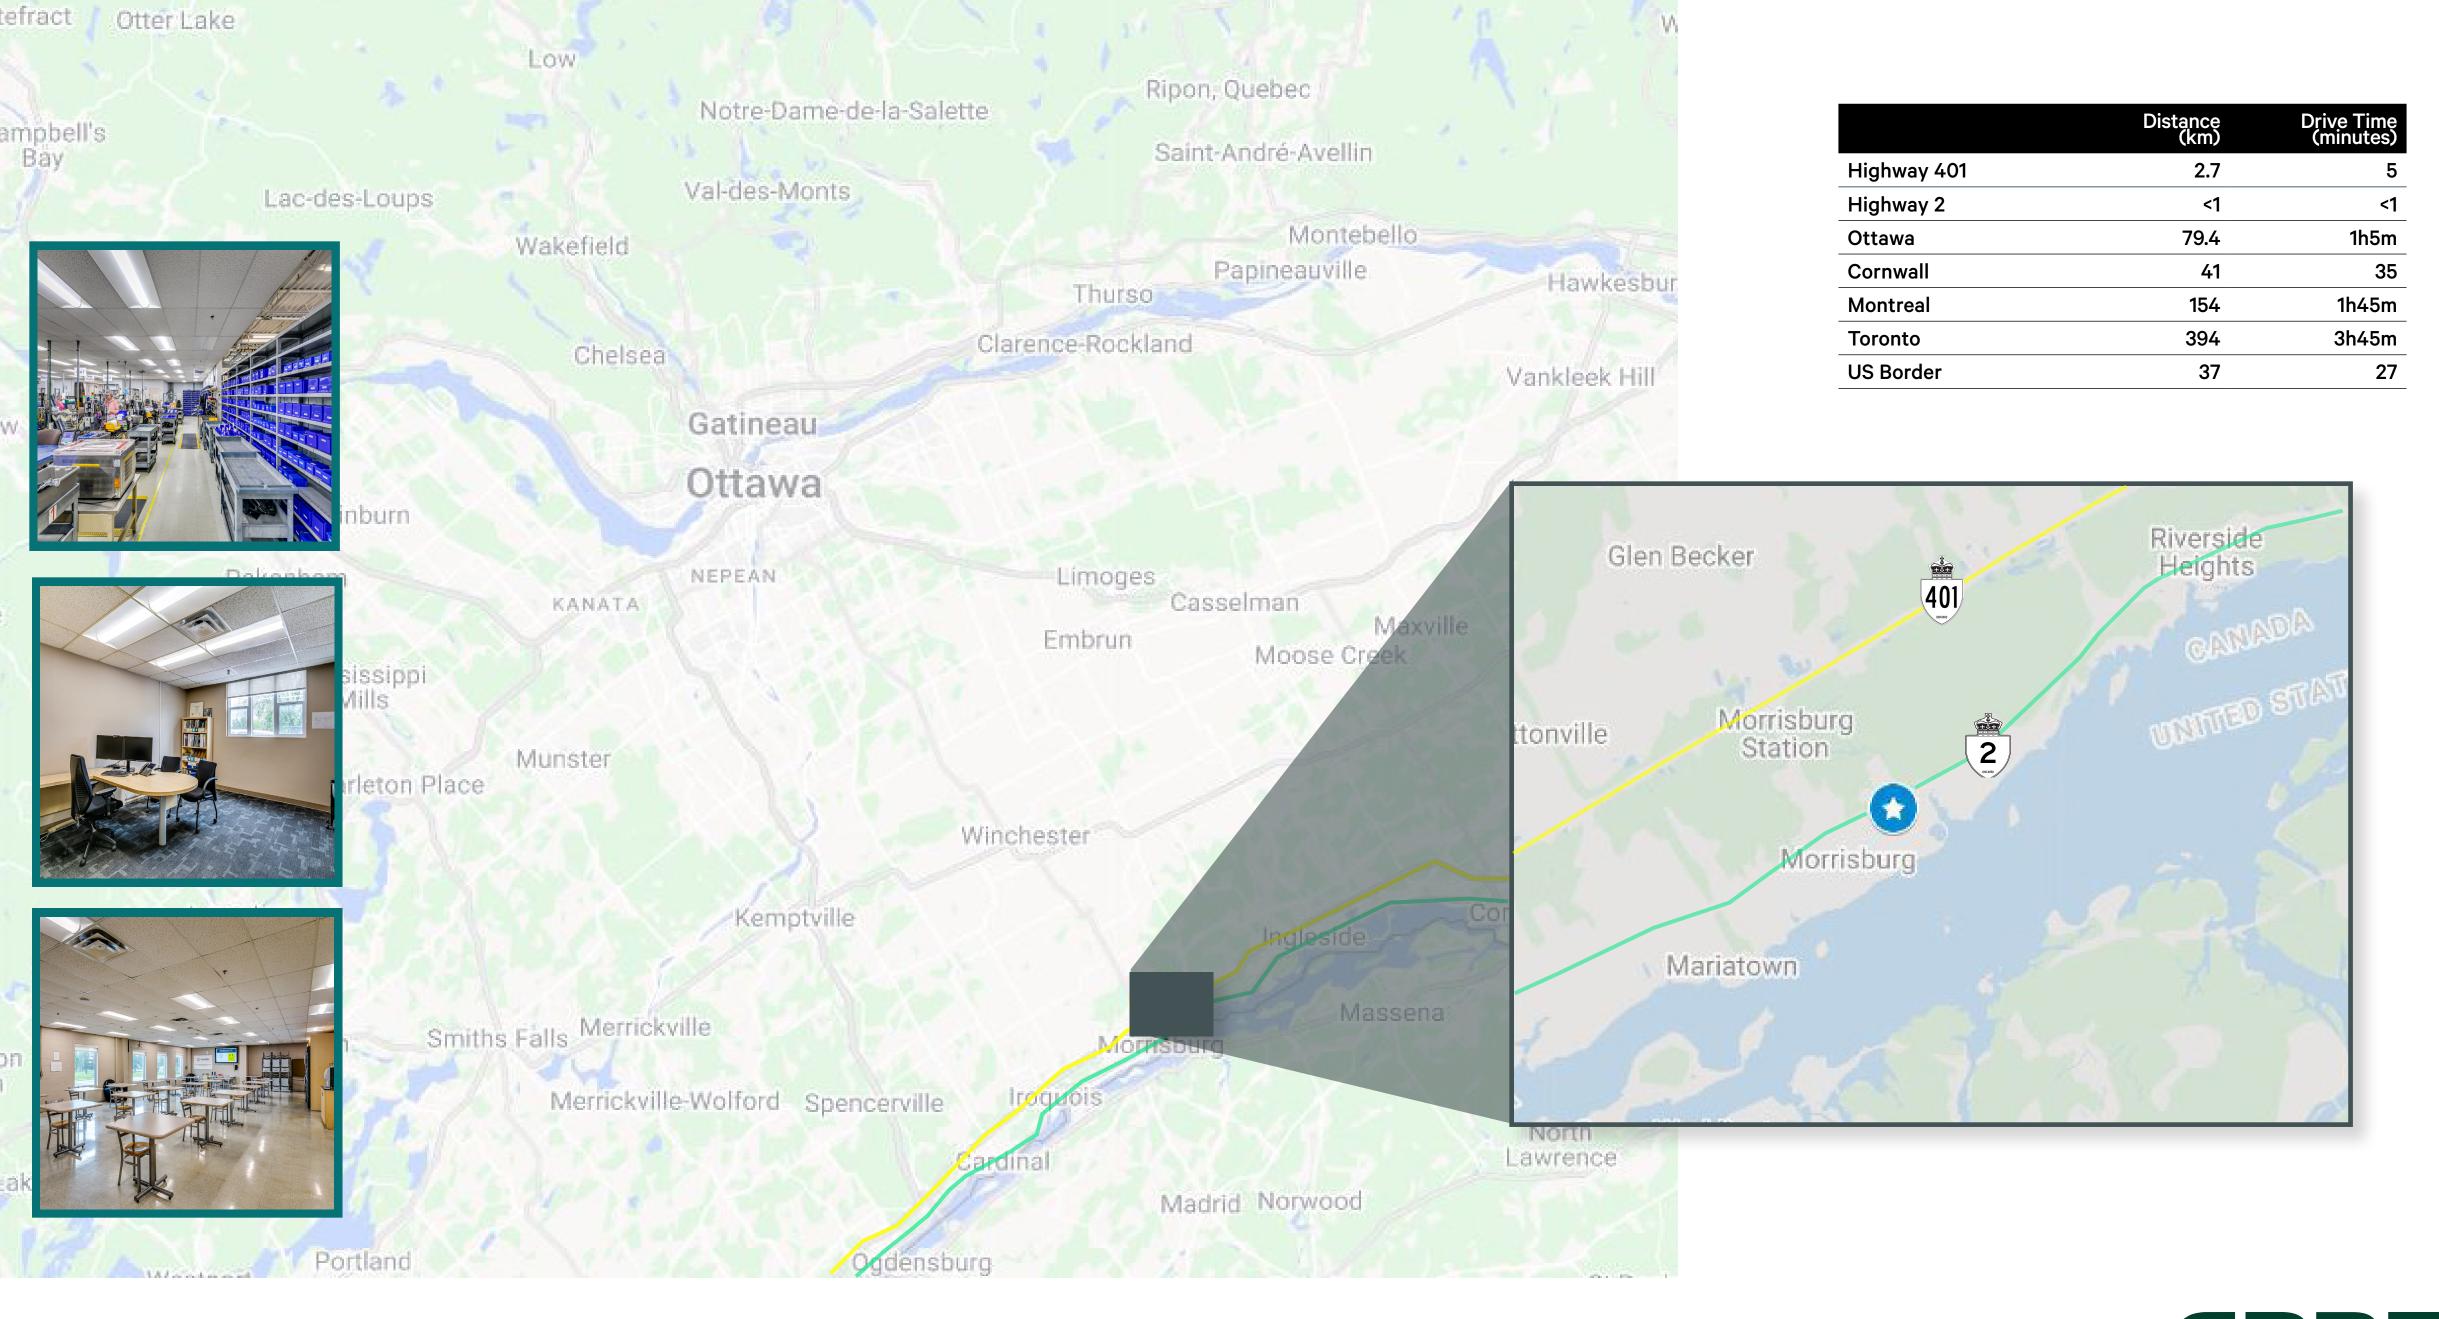

## For Sale

Morrisburg, ON

# 55 Laurier Drive

61,000 SF

Well-connected Industrial Asset

CBRE

For more information, please contact